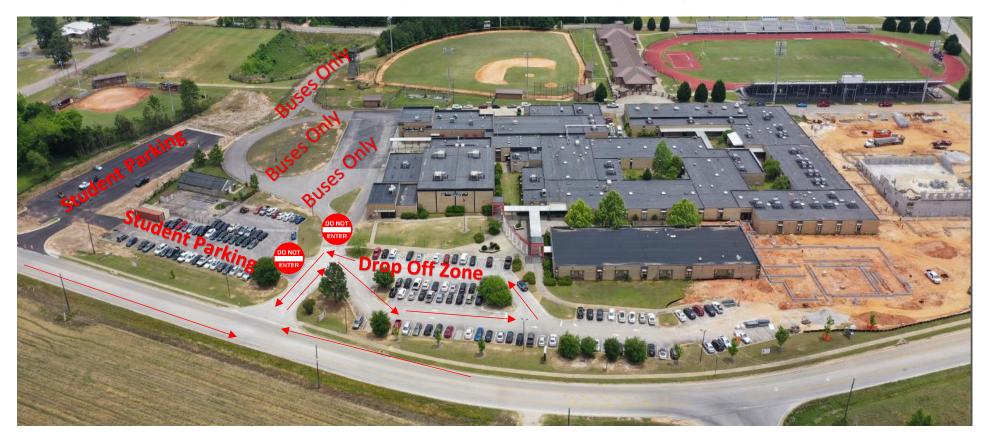

## **HHS Drop Off and Pick up Map**

## **Directions:**

The student parking lot gate will be open before 7 am and students will be able to pull into the student parking lot from the Brothersville road entrance. Students should not be dropped off in this area.

The bus-loading zone is for buses only. Please do not drive in this zone for the safety of the students getting off the bus

Car rider drop off is in front of the school. Please follow the arrows and personnel who will be directing traffic. Allow your child to exit the vehicle once you have pulled all the way to the front of the drop off zone to refrain from backing up traffic.